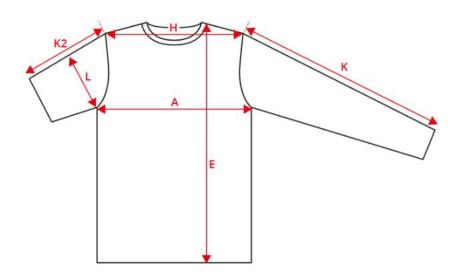

## NO. 0544 Long-sleeved polo shirt | stretch

| Description (measured in cm)             | XS   | S    | М    | L    | XL   | 2XL  | 3XL  | 4XL  | 5XL  | 6XL  |
|------------------------------------------|------|------|------|------|------|------|------|------|------|------|
| A: ½ Chest width                         | 49   | 52   | 55   | 57   | 59   | 61   | 64   | 67   | 70   | 73   |
| E: Front length from high point shoulder | 67.5 | 69.5 | 71.5 | 73.5 | 75.5 | 77.5 | 79.5 | 81.5 | 83.5 | 85.5 |
| H: Shoulder to shoulder                  | 41   | 44   | 46   | 48   | 51   | 54   | 58   | 61   | 64   | 67   |
| K: Sleeve length - long                  | 63   | 64   | 65   | 66   | 66   | 66   | 66   | 66   | 66   | 66   |
| L: ½ upper arm width                     | 17   | 18   | 19   | 20   | 21   | 22   | 23   | 24   | 25   | 26   |